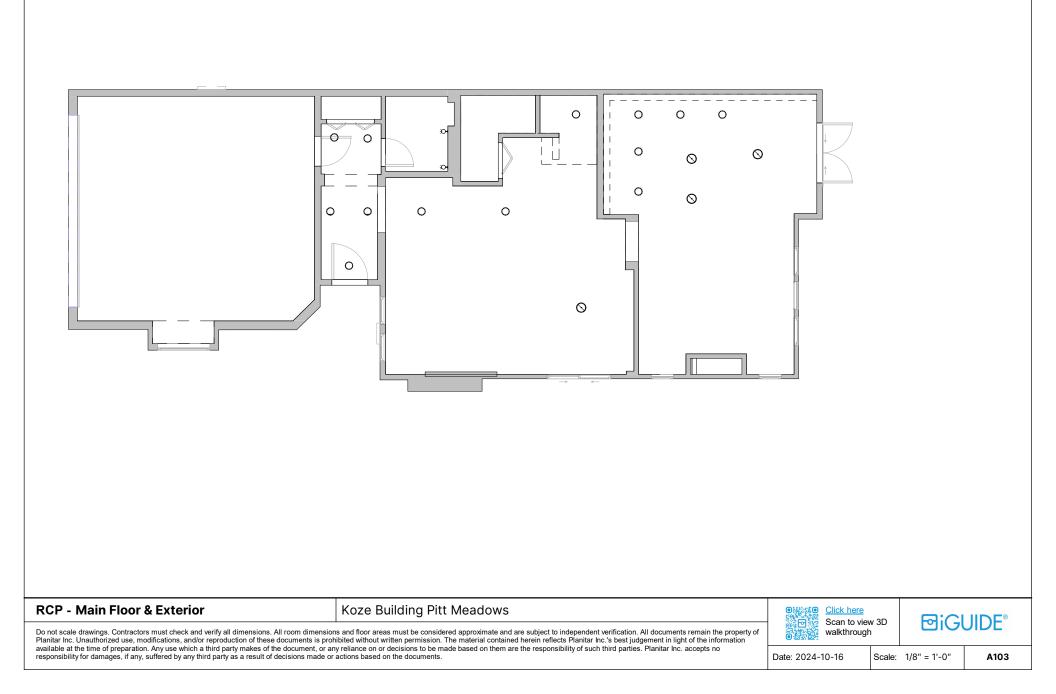

| RCP - 2nd Floor                                                                                                                                                                                    | Koze Building Pitt Meadows | Click here<br>Scan to vie | w 2D         | ଟାମ  | IIDE® |
|----------------------------------------------------------------------------------------------------------------------------------------------------------------------------------------------------|----------------------------|---------------------------|--------------|------|-------|
| Do not scale drawings. Contractors must check and verify all dimensions. All room dimension<br>Planitar Inc. Unauthorized use, modifications, and/or reproduction of these documents is prof       | scan to vie walkthrough    |                           |              | UIDE |       |
| available at the time of preparation. Any use which a third party makes of the document, or an<br>responsibility for damages, if any, suffered by any third party as a result of decisions made or | Date: 2024-10-16           | Scale:                    | 1/8" = 1'-0" | A104 |       |