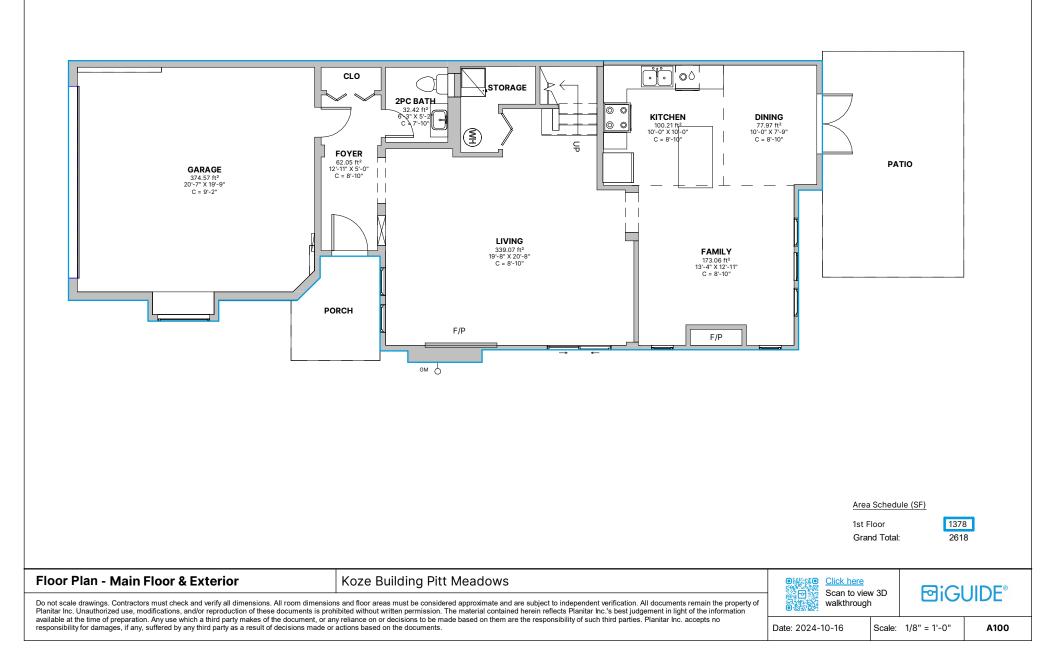

Area Schedule (SF)

2nd Floor Grand Total: 930 2618

 Floor Plan - 2nd Floor
 Koze Building Pitt Meadows
 Click here
 Scan to view 3D
 Scan to view 3D

 Do not scale drawings. Contractors must check and verify all dimensions. All room dimensions and floor areas must be considered approximate and are subject to independent verification. All documents remain the property of available at the time of preparation. Any use which a third party makes of the document, or any reliance on or decisions to be made based on the documents.
 Deficit the information of the information of the expense of the document or any reliance on or decisions to be made based on the documents.
 Deficit the information of the document or any reliance on or decisions made or actions based on the documents.
 Scan to view 3D
 Deficit the information of the informa