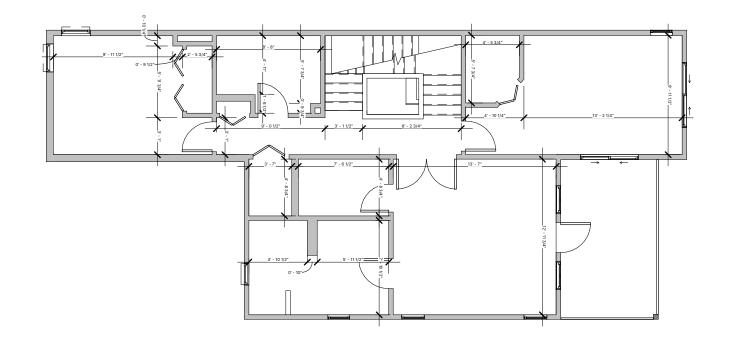

| Dimension Plan - 2nd Floor                                                                                                                                                                         | Koze Building Pitt Meadows                                                                                                                                    | Click here       | Click here<br>Scan to view 3D |              |        |  |
|----------------------------------------------------------------------------------------------------------------------------------------------------------------------------------------------------|---------------------------------------------------------------------------------------------------------------------------------------------------------------|------------------|-------------------------------|--------------|--------|--|
| Do not scale drawings. Contractors must check and verify all dimensions. All room dimension<br>Planitar Inc. Unauthorized use, modifications, and/or reproduction of these documents is prof       | Scarto view walkthrough                                                                                                                                       | -                | ⊡iGUIDE®                      |              |        |  |
| available at the time of preparation. Any use which a third party makes of the document, or an<br>responsibility for damages, if any, suffered by any third party as a result of decisions made or | y reliance on or decisions to be made based on them are the responsibility of such third parties. Planitar Inc. accepts no<br>actions based on the documents. | Date: 2024-10-16 | Scale:                        | 1/8" = 1'-0" | A101.1 |  |