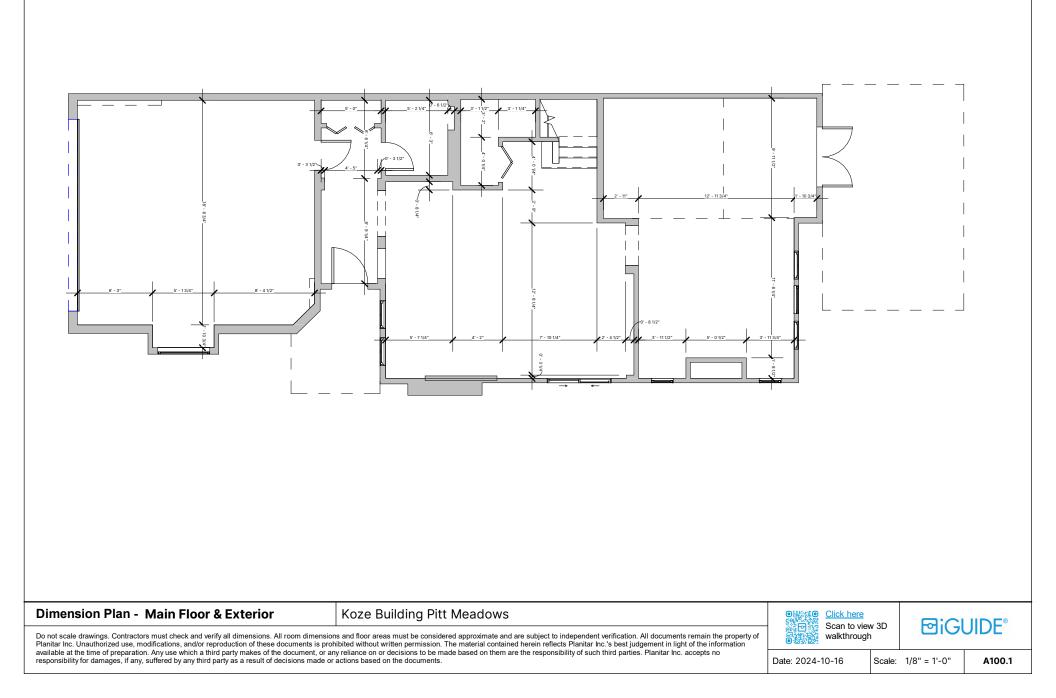

| Dimension Plan - 2nd Floor                                                                                                                                                                         | Koze Building Pitt Meadows                                                                                                                                    | Click here       | Click here<br>Scan to view 3D |              |        |  |
|----------------------------------------------------------------------------------------------------------------------------------------------------------------------------------------------------|---------------------------------------------------------------------------------------------------------------------------------------------------------------|------------------|-------------------------------|--------------|--------|--|
| Do not scale drawings. Contractors must check and verify all dimensions. All room dimension<br>Planitar Inc. Unauthorized use, modifications, and/or reproduction of these documents is prof       | Scarto view walkthrough                                                                                                                                       | -                | ⊡iGUIDE®                      |              |        |  |
| available at the time of preparation. Any use which a third party makes of the document, or an<br>responsibility for damages, if any, suffered by any third party as a result of decisions made or | y reliance on or decisions to be made based on them are the responsibility of such third parties. Planitar Inc. accepts no<br>actions based on the documents. | Date: 2024-10-16 | Scale:                        | 1/8" = 1'-0" | A101.1 |  |