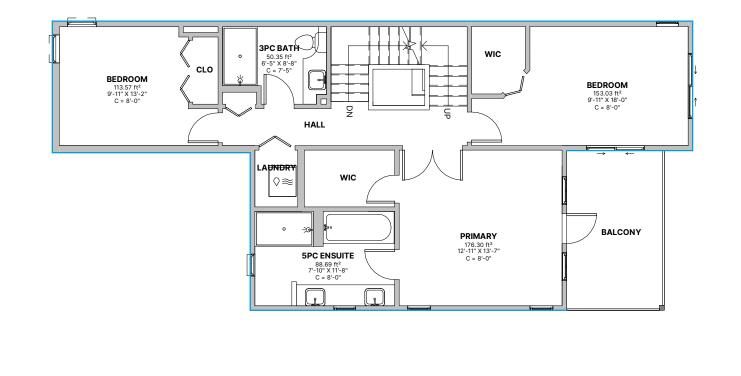

Area Schedule (SF)

2nd Floor Grand Total: 930 2618

 Floor Plan - 2nd Floor
 Koze Building Pitt Meadows
 Click here
 Scan to view 3D
 Scan to view 3D

 Do not scale drawings. Contractors must check and verify all dimensions. All room dimensions and floor areas must be considered approximate and are subject to independent verification. All documents remain the property of available at the time of preparation. Any use which a third party makes of the document, or any reliance on or decisions to be made based on the documents.
 Deficit the information of the information of the expense of the document or any reliance on or decisions to be made based on the documents.
 Deficit the information of the document or any reliance on or decisions made or actions based on the documents.
 Scan to vie