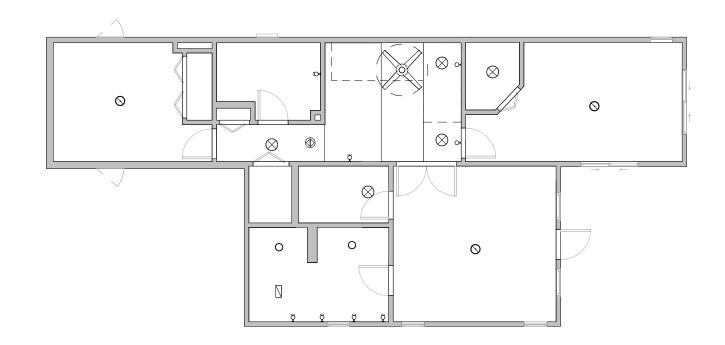

| RCP - 3rd Floor                                                                                                                                                                                    | Koze Building Pitt Meadows | Click here<br>Scan to view 3D |              |      | IIDE® |
|----------------------------------------------------------------------------------------------------------------------------------------------------------------------------------------------------|----------------------------|-------------------------------|--------------|------|-------|
| Do not scale drawings. Contractors must check and verify all dimensions. All room dimension<br>Planitar Inc. Unauthorized use, modifications, and/or reproduction of these documents is prof       | walkthrough                |                               |              |      |       |
| available at the time of preparation. Any use which a third party makes of the document, or an<br>responsibility for damages, if any, suffered by any third party as a result of decisions made or | Date: 2024-10-16           | Scale:                        | 1/8" = 1'-0" | A105 |       |